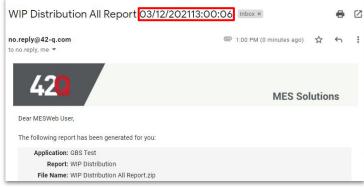

#### **MESWeb**

Wildcards to include date/time in scheduled report name

# Wildcards: <%DD%> <%MM%> <%YYYY%> <%hh%> <%mm%> <%ss%> <%date%> <%time%>

In MESWeb you can now include the Date/Time in Email Subject or Attachment filename using Wildcards.

In Production Scheduling you can now display the % of completion of each subschedule.