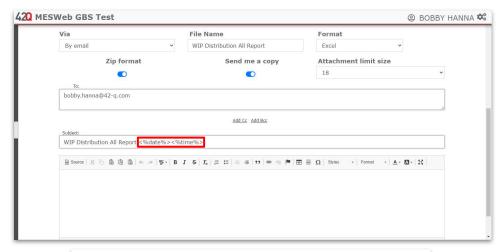

#### **MESWeb**

Wildcards to include date/time in scheduled report name

# Wildcards: <%DD%> <%MM%> <%YYYY%> <%hh%> <%mm%> <%ss%> <%date%> <%time%>

In MESWeb you can now include the Date/Time in Email Subject or Attachment filename using Wildcards.

In Production Scheduling you can now display the % of completion of each subschedule.