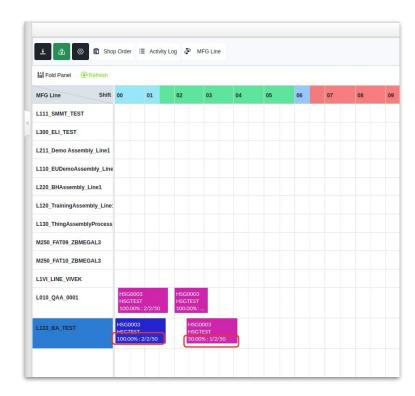

## **Production Scheduling**

- Display % of completion for each sub schedule
- Target and Cycle Time information
- Add part family filter
- Get the actual process

# Wildcards: <%DD%> <%MM%> <%YYYY%> <%hh%> <%mm%> <%ss%> <%date%> <%time%>

In MESWeb you can now include the Date/Time in Email Subject or Attachment filename using Wildcards.

In Production Scheduling you can now display the % of completion of each subschedule.

## Example: 50.00% 1/2/50

50% Complete | 1 unit(s) complete/2 units on schedule/50 units on Shop Order